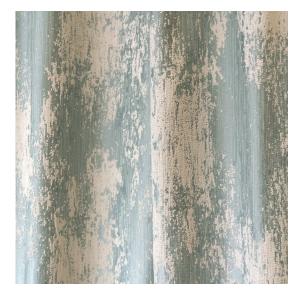

## **Product description**

The decorative fabrics in the REFLECTION collection present a fascinating jacquard story that is unrivaled in its extraordinary structures. The interplay of these fabrics is truly fantastic and creates a particularly impressive effect when combined. The modern and irregular jacquard patterns are reminiscent of broken surfaces and are interpreted differently from viewer to viewer.Moss' satin background on an animated surface is broken up by the use of micro chenille. The irregular structures create a vintage look whose elegance leaves plenty of room for the imagination. The collection also includes the Shine and Globe items.The fabric width of over 300 cm allows for a high-quality finish in hotels and on cruise ships. As environmentally conscious production is important to us, recycled polyester is used in the manufacture of our REFLECTION collection. Special colors are possible from a minimum quantity of 300 m.